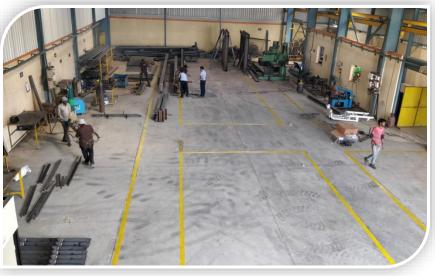

## Facilities & Infrastructure

- ☐ Dedicated design and Quality team
- ☐ Infrastructure
- ☐ Fabrication Facilities & Machineries
- ☐ Measuring Equipments

#### **Facilities: Infrastructure**

- ☐ Shop floor area 18000 SQ FT
- □ 2 EOT Cranes with SWL 10 T
- ☐ MSEB Load Sanctioned 200 HP