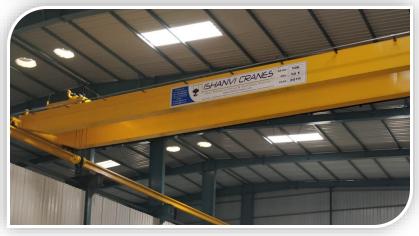

#### **Facilities: Infrastructure**

- ☐ Shop floor area 18000 SQ FT
- □ 2 EOT Cranes with SWL 10 T
- ☐ MSEB Load Sanctioned 200 HP