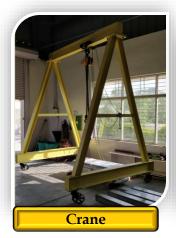

#### **Facilities: Infrastructure**

- ☐ Shop floor area 18000 SQ FT
- □ 2 EOT Cranes with SWL 10 T
- ☐ MSEB Load Sanctioned 200 HP